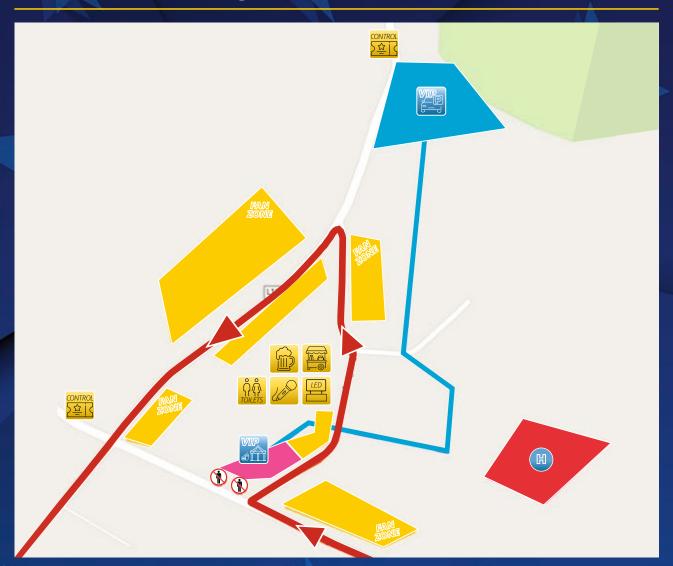

## ON-STAGE VIPHOSPITALITY



17.-20.10.2024





#### A RALLY THAT CROSSES BORDERS!

Experience the unique rally in three countries - a motorsport event for the whole family! Pure action on spectacular special stages.

Enjoy the best view of the action in our on-stage VIP zones!

# VIP EXPERIENCE



## ALL AT A GLANCE

SS 5/8 Šumavské Hoštice



#### VIP

## ALL AT A GLANCE

>>> SS 11/14 Schärdinger Innviertel



### VIP

## ALL AT A GLANCE

>>> SS 15/17 Knaus Tabbert am Hochwald





## ON-STAGE HOSPITALITY

#### **PERFORMANCE**

- Exclusive access to selected VIP guests on the stage with own parking spaces nearby
- Open bar (food, beers and non-alcoholic drinks)
- >>> Live timing and TV broadcast to follow the race on a big screen
- >>> Tour of the WRC team in the service park and visit to the rally organisers for a unique look behind the scenes of the rally
- >>> Opportunity for behind-the-scenes tours of the Service Park and Rally Control







## **ON-STAGE VIP HOSPITALITY** Opening Hours

CER VIP SS 1 Powertica Arena Chuchle Thursday

https://maps.app.goo.gl/LEQ2GoazqRQlq4e68

OPENING TIME: 09h00 - 18h00

First Car 15hoo

CER VIP SS 5/8 Šumavské Hoštice Friday

https://maps.app.goo.gl/Hszu