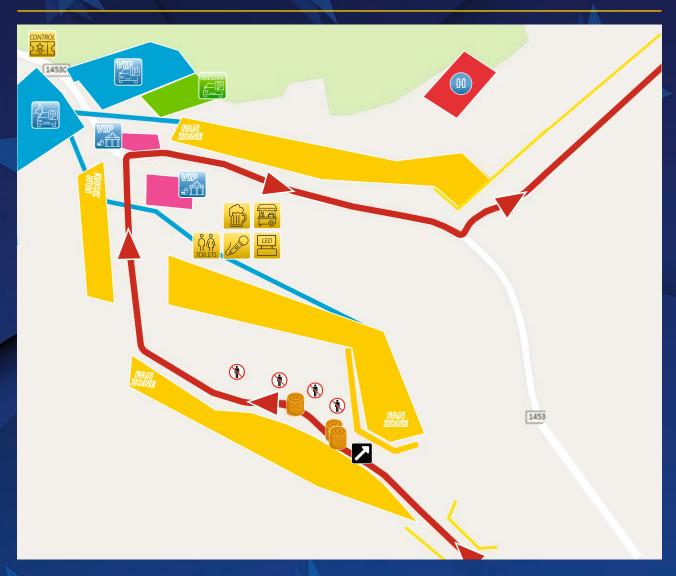

## ON-STAGE VIPHOSPITALITY



17.-20.10.2024





#### A RALLY THAT CROSSES BORDERS!

Experience the unique rally in three countries - a motorsport event for the whole family! Pure action on spectacular special stages.

Enjoy the best view of the action in our on-stage VIP zones!

# VIP EXPERIENCE



## ALL AT A GLANCE

SS 5/8 Šumavské Hoštice



#### VIP

## ALL AT A GLANCE

>>> SS 11/14 Schärdinger Innviertel



### VIP

## ALL AT A GLANCE

>>> SS 15/17 Knaus Tabbert am Hochwald





## ON-STAGE HOSPITALITY

#### **PERFORMANCE**

- Exclusive access to selected VIP guests on the stage with own parking spaces nearby
- Open bar (food, beers and non-alcoholic drinks)
- >>> Live timing and TV broadcast to follow the race on a big screen
- >>> Tour of the WRC team in the service park and visit to the rally organisers for a unique look behind the scenes of the rally
- >>> Opportunity for behind-the-scenes tours of the Service Park and Rally Control







## **ON-STAGE VIP HOSPITALITY** Opening Hours

CER VIP SS 1 Powertica Arena Chuchle Thursday

https://maps.app.goo.gl/LEQ2GoazqRQlq4e68

OPENING TIME: 09h00 - 18h00

First Car 15hoo