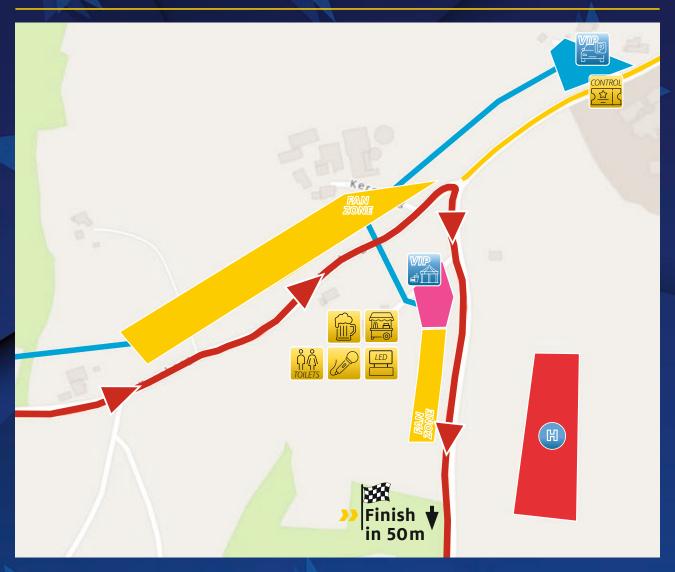

## ON-STAGE VIPHOSPITALITY



17.-20.10.2024





#### A RALLY THAT CROSSES BORDERS!

Experience the unique rally in three countries - a motorsport event for the whole family! Pure action on spectacular special stages.

Enjoy the best view of the action in our on-stage VIP zones!

# VIP EXPERIENCE



## ALL AT A GLANCE

SS 5/8 Šumavské Hoštice



#### VIP

## ALL AT A GLANCE

>>> SS 11/14 Schärdinger Innviertel



### VIP

## ALL AT A GLANCE

>>> SS 15/17 Knaus Tabbert am Hochwald





## ON-STAGE HOSPITALITY

#### **PERFORMANCE**

- Exclusive access to selected VIP guests on the stage with own parking spaces nearby
- Open bar (food, beers and non-alcoholic drinks)
- >>> Live timing and TV broadcast to follow the race on a big screen
- >>> Tour of the WRC team in the service park and visit to the rally organisers for a unique look behind the scenes of the rally
- >>> Opportunity for behind-the-scenes tours of the Service Park and Rally Control







## **ON-STAGE VIP HOSPITALITY** Opening Hours

CER VIP SS 1 Powertica Arena Chuchle Thursday

https://maps.app.goo.gl/LEQ2GoazqRQlq4e68

OPENING TIME: 09h00 - 18h00

First Car 15hoo

CER VIP SS 5/8 Šumavské Hoštice Friday

https://maps.app.goo.gl/Hszu5eSxELsHTsWPA

OPENING TIME: 09h30 - 18h30

First Car 10h42 & 17h24

CE